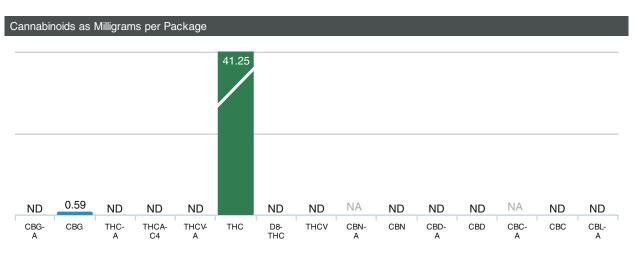

## Cannabinoid Profile Compound ≈ mg/serving mg/pkg CBG-A ND CBG 0.59 mg/pkg 0.05 mg/serving THC-A ND ND THCA-C4 ND ND THCV-A ND ND 3.75 mg/serving THC 41.25 mg/pkg D8-THC ND ND ND CBN-A NA NA ND ND CBD-A ND ND ND CBC-A NA NA **CBC** ND ND CBL-A ND ND