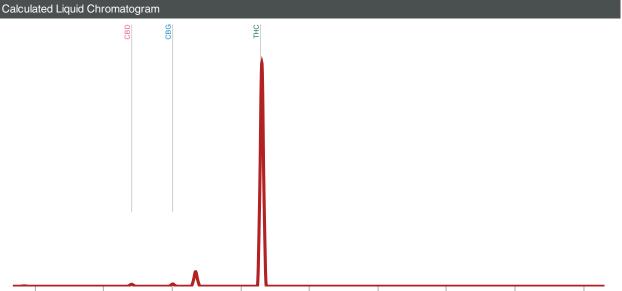

## Cannabinoid Profile Compound ≈ mg/serving mg/pkg CBG-A ND CBG 0.62 mg/pkg 0.31 mg/serving THC-A ND ND THCA-C4 ND ND THCV-A ND ND 30.74 mg/serving THC 61.47 mg/pkg D8-THC ND ND ND CBN-A NA NA ND ND CBD-A ND ND 0.28 mg/serving 0.57 mg/pkg CBC-A NA NA **CBC** ND ND CBL-A ND ND