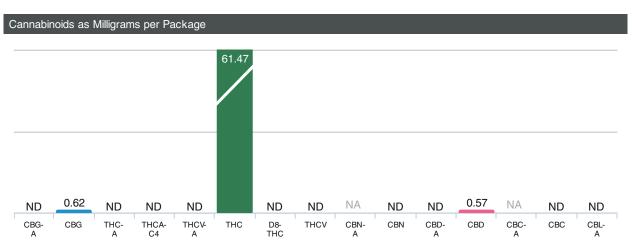

## Cannabinoid Profile Compound ≈ mg/serving mg/pkg CBG-A ND CBG 0.62 mg/pkg 0.31 mg/serving THC-A ND ND THCA-C4 ND ND THCV-A ND ND 30.74 mg/serving THC 61.47 mg/pkg D8-THC ND ND ND CBN-A NA NA ND ND CBD-A ND ND 0.28 mg/serving 0.57 mg/pkg CBC-A NA NA **CBC** ND ND CBL-A ND ND