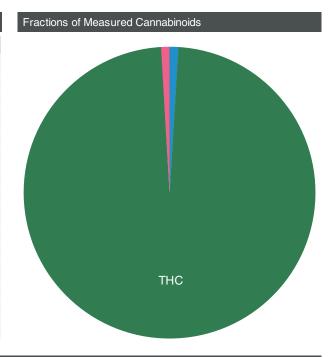

## Cannabinoid Profile Compound ≈ mg/serving mg/pkg CBG-A ND CBG 0.62 mg/pkg 0.31 mg/serving THC-A ND ND THCA-C4 ND ND THCV-A ND ND 30.74 mg/serving THC 61.47 mg/pkg D8-THC ND ND ND CBN-A NA NA ND ND CBD-A ND ND 0.28 mg/serving 0.57 mg/pkg CBC-A NA NA **CBC** ND ND CBL-A ND ND