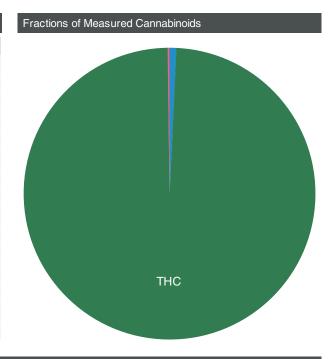

## Cannabinoid Profile Compound ≈ mg/serving mg/pkg CBG-A ND CBG 0.45 mg/pkg 0.45 mg/serving THC-A ND ND THCA-C4 ND ND THCV-A ND ND THC 58.88 mg/pkg 58.88 mg/serving D8-THC ND ND ND CBN-A NA NA ND ND CBD-A ND ND 0.12 mg/serving 0.12 mg/pkg CBC-A NA NA **CBC** ND ND CBL-A ND ND