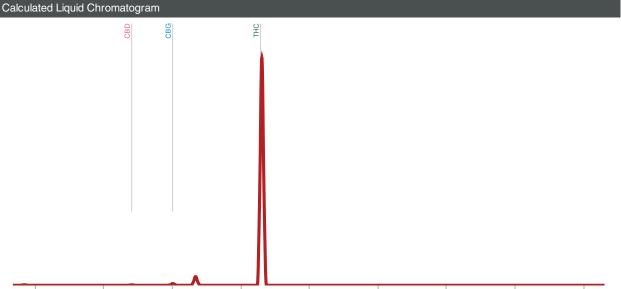

## Cannabinoid Profile Compound ≈ mg/serving mg/pkg CBG-A ND CBG 0.45 mg/pkg 0.45 mg/serving THC-A ND ND THCA-C4 ND ND THCV-A ND ND THC 58.88 mg/pkg 58.88 mg/serving D8-THC ND ND ND CBN-A NA NA ND ND CBD-A ND ND 0.12 mg/serving 0.12 mg/pkg CBC-A NA NA **CBC** ND ND CBL-A ND ND