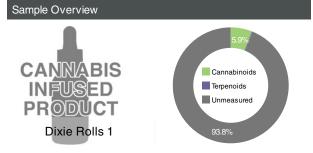

## Dixie Rolls 1

| Customer: Botana Care                    |       |                   | Test Site: SHL Denver |                      |  | Instrument: LCMSMS       |                        |  |
|------------------------------------------|-------|-------------------|-----------------------|----------------------|--|--------------------------|------------------------|--|
| Test: Terpenoid/Cannabinoid Profile Type |       | e: Edible         | Customer's ID: -      |                      |  | Sample ID: 140305-01-001 |                        |  |
| Submitted: 03/05/2014                    | Teste | ested: 03/06/2014 |                       | Reported: 03/07/2014 |  |                          | Sample Mass: 1117.9 mg |  |

## Cannabinoids as Milligrams per Package 0.45 NA NA 0.12 ND THCA-C4 CBG-CBG THC-THCV-CBN CBD-CBD CBC CBL-THC THCV CBN-CBC-

| NOT REQUESTED |
|---------------|
| NOT REQUESTED |
| 17.2 g        |
| 1 ct          |
|               |

## Cannabinoid Profile Compound ≈ mg/serving mg/pkg CBG-A ND CBG 0.45 mg/pkg 0.45 mg/serving THC-A ND ND THCA-C4 ND ND THCV-A ND ND THC 58.88 mg/pkg 58.88 mg/serving D8-THC ND ND ND CBN-A NA NA ND ND CBD-A ND ND 0.12 mg/serving 0.12 mg/pkg CBC-A NA NA **CBC** ND ND CBL-A ND ND