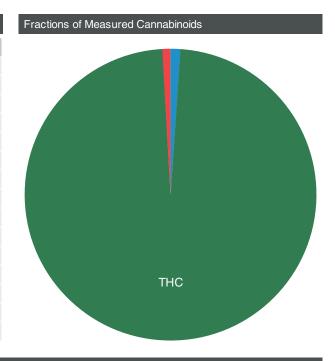

## Cannabinoid Profile Compound ≈ mg/serving mg/pkg CBG-A ND CBG 0.59 mg/serving 0.59 mg/pkg THC-A ND ND THCA-C4 ND ND THCV-A ND ND THC 52.61 mg/pkg 52.61 mg/serving D8-THC ND ND ND CBN-A NA NA ND ND CBD-A ND ND ND CBC-A NA NA **CBC** 0.47 mg/pkg 0.47 mg/serving CBL-A ND ND