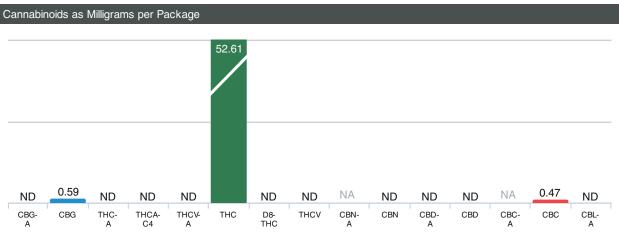

## Cannabinoid Profile Compound ≈ mg/serving mg/pkg CBG-A ND CBG 0.59 mg/serving 0.59 mg/pkg THC-A ND ND THCA-C4 ND ND THCV-A ND ND THC 52.61 mg/pkg 52.61 mg/serving D8-THC ND ND ND CBN-A NA NA ND ND CBD-A ND ND ND CBC-A NA NA **CBC** 0.47 mg/pkg 0.47 mg/serving CBL-A ND ND