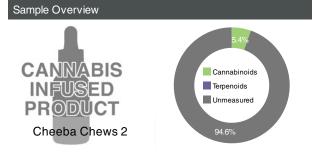

## Cheeba Chews 2

| Customer: Botana Care                  |           | Test Site: SHL Der | nver                 | Instrument: LCMSMS     |                          |  |
|----------------------------------------|-----------|--------------------|----------------------|------------------------|--------------------------|--|
| Test: Terpenoid/Cannabinoid Profile Ty |           | ype: Edible        | Customer's ID: -     |                        | Sample ID: 140305-01-022 |  |
| Submitted: 03/05/2014                  | Tested: ( | 03/07/2014         | Reported: 03/07/2014 | Sample Mass: 1109.7 mg |                          |  |
|                                        |           |                    |                      |                        |                          |  |

| Sample Details       |               |  |  |  |  |  |  |  |
|----------------------|---------------|--|--|--|--|--|--|--|
| Mycotoxin            | NOT REQUESTED |  |  |  |  |  |  |  |
| Pesticide            | NOT REQUESTED |  |  |  |  |  |  |  |
| Package Mass         | 9.9 g         |  |  |  |  |  |  |  |
| Servings Per Package | 1 ct          |  |  |  |  |  |  |  |
|                      |               |  |  |  |  |  |  |  |